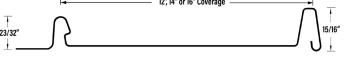

### **SNAP LOCK** Fastener Flange Series STANDING SEAM METAL PANEL SYSTEMS

IM100FF 1" Snap Lock Fastener Flange

**Coverage Width: 12", 14" or 16"** 

\*Slope: 1/4:12 minimum

Rib Height: 1"

Metal/Gauge: 26- and 24-Gauge Galvalume / .032 and .040 Aluminum

(Additional gauges and copper and zinc available with site-specific certification)

Support: Plywood or Wood Plank