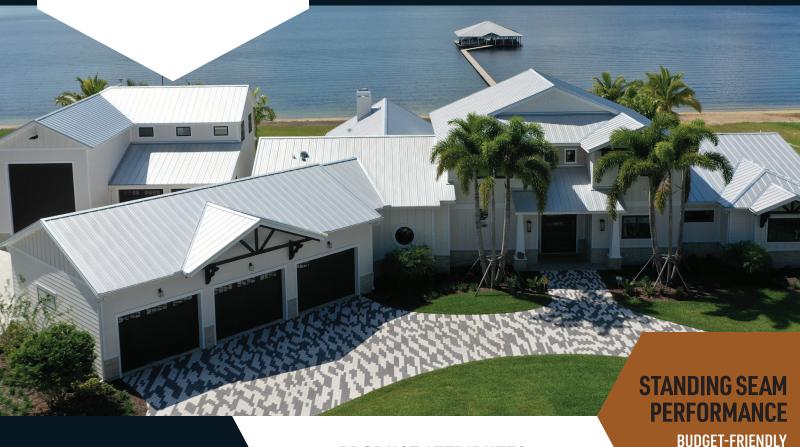

# MODERN AESTHETIC & QUICK, SIMPLE INSTALLATION

Featuring an integrated nail strip, the
Snap Lock Fastener Flange hidden fastener
system secures panels directly to the roof deck.
Panels "snap" together to form strong and
durable raised seams while also allowing
for thermal movement. No clips or
mechanical seaming required!

#### **PRODUCT ATTRIBUTES**

- Concealed fasteners
- ✓ Budget-friendly standing seam system
- ✓ No clips or mechanical seaming
- ✓ No maximum panel lengths with on-site panel manufacturing
- Available in steel and aluminum in 50+ colors (copper & zinc optional)
- Striated\*, ribbon bead or pencil bead
- ✓ Finish warranties<sup>†</sup> up to 50 years / Metal warranties<sup>†</sup> up to 25-1/2 years