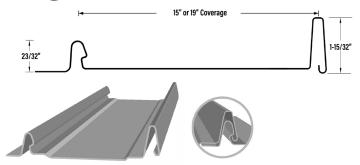

#### IM150FF 1-1/2" Snap Lock Fastener Flange

Coverage Width: 15" or 19"

\*Slope: 1/4:12 minimum

Rib Height: 1-1/2"

Metal/Gauge: 26- and 24-Gauge Galvalume / .032 and

.040 Aluminum (Additional gauges and copper and zinc available with site-specific certification)

**Support: Plywood or Wood Plank** 