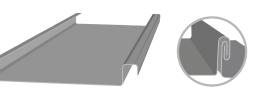

# MECHANICAL SEAM

**METAL PANEL SYSTEMS** 

## **ULTRA STRONG PERFORMANCE WITH A CLEAN AESTHETIC**

Using a hidden clip system, Mechanical Seam panels allow for greater thermal movement and offer exceptional wind uplift resistance. Designed for rigorous conditions, these are the metal panel systems for maximum durability.

### **PRODUCT ATTRIBUTES**

- √ 90° or 180° mechanical seam
- Excellent thermal movement and highest wind uplift pressures
- ✓ No length limit w/ onsite production
- ✓ Striated\*, ribbon bead, or pencil bead
- Available in steel and aluminum in 50+ colors (copper and zinc optional)
- ✓ Finish warranties<sup>†</sup> up to 50 years / Metal warranties<sup>†</sup> up to 25-1/2 years