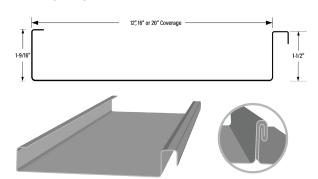

## IM150MS 1-1/2" Mechanical Seam Panel

Coverage Width: 12" - 20" <sup>†</sup>Slope: 1/4:12 minimum

Rib Height: 1-1/2"

Metal/Gauge: 24- and 26-Gauge Galvalume /

.032 and .040 Aluminum / 16- and 20-Ounce Copper

/7MM and 8MM Zinc

**Support: Plywood or Wood Plank** 

Coverage Width: 12" - 20"

<sup>†</sup>Slope: 1/4:12

Rib Height: 1-1/2"

Metal/Gauge: 24- and 26-Gauge Galvalume<sup>^</sup> /.032 and .040 Aluminum /

16- and 20-Ounce Copper /

7MM and 8MM Zinc Support: Plywood or

**Wood Plank** 

Connect with Us! @integritymetalsfl

All panels are Florida Product Approved including HVHZ on most profiles

integritymetalsfl.com