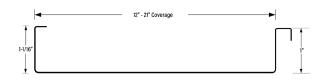

## **IM100MS** 1" Mechanical Seam Panel

Coverage Width: 12" - 21" <sup>†</sup>Slope: 1/4:12 minimum

Rib Height: 1"

Metal/Gauge: 24-Gauge Galvalume / .032 and .040 Aluminum / 16-Ounce Copper

**Support: Plywood or Wood Plank** 

## IM150MS 1-1/2" Mechanical Seam Panel

Coverage Width: 12" - 20" <sup>†</sup>Slope: 1/4:12 minimum

Rib Height: 1-1/2"

Metal/Gauge: 24- and 26-Gauge Galvalume /

.032 and .040 Aluminum / 16- and 20-Ounce Copper